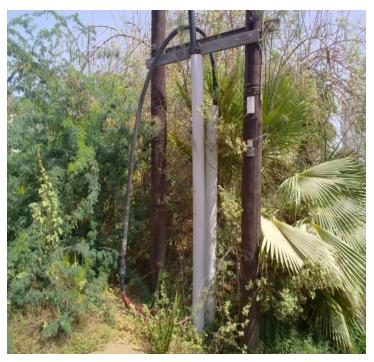

# **Primary Substation Earth Wires**

Vandals started to steal the earth cables from primary sub-stations which is consider as high danger. Such thefts will cause complete damage, fires and expulsion of transformers and other assets like switchgear and protective relays.

### **Transformer Neutral Wires**

For the purpose of stealing the bus-bar and neutral cable vandals connect the neutral cable with the earth cable. By that act personal and asset will be in major danger of transformer fire and explosion