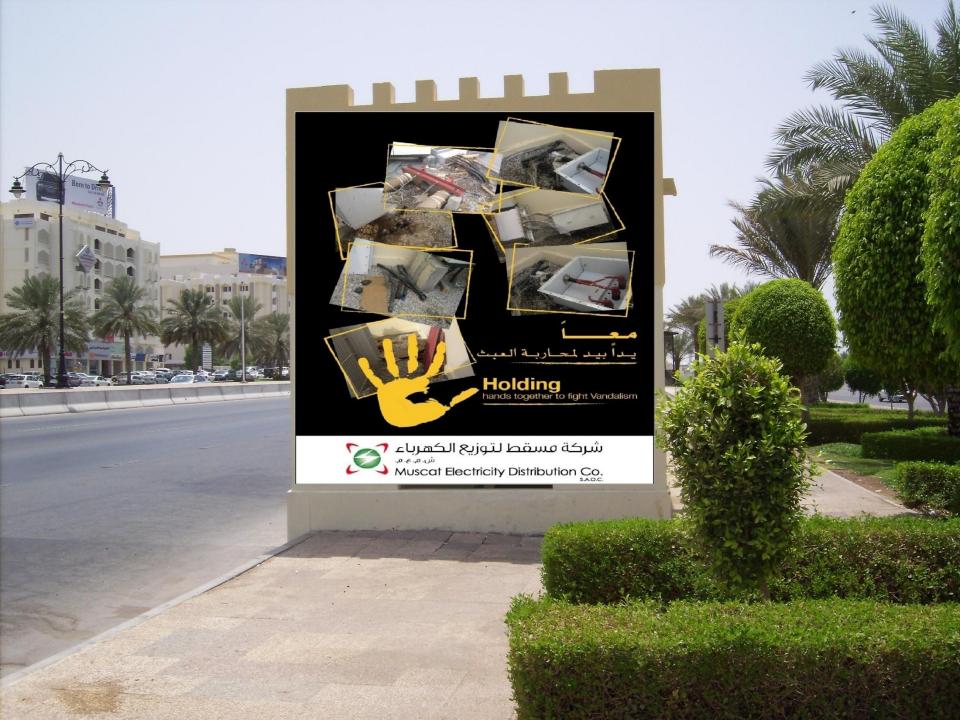

# MEDC Action to Prevent Theft & Vandalism

- 1. MEDC start a Patrolling system to the most areas been targeted
- 2. MEDC Installed alarm system as a pilot projects in many locations
- 3. Public awareness been raised by designing some posters on Substations (in progress)
- 4. Participation in many TV and Radios program to explain this dangerous issue and the correct method to report it