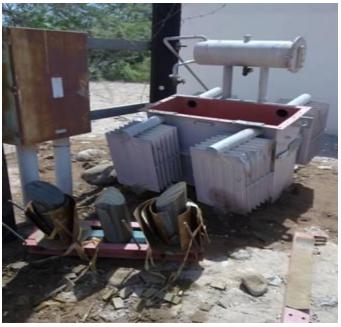

# **1000 KVA Ground transformer**

These transformers contain windings which are made of pure copper and consider as the most target for theft due to the high price of stolen copper