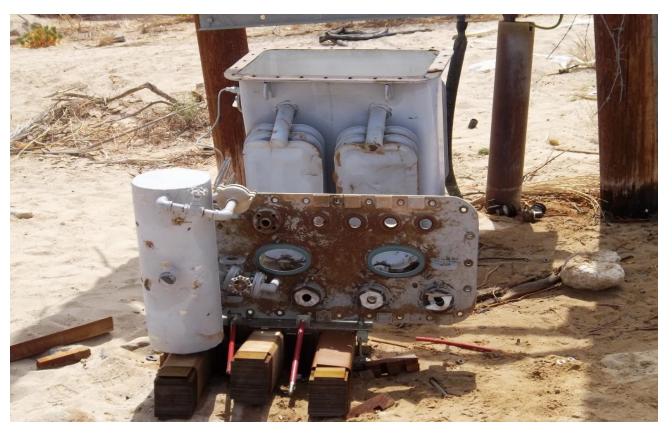

# **1000 KVA Ground transformer**

These transformers contain windings which are made of pure copper and consider as the most target for theft due to the high price of stolen copper