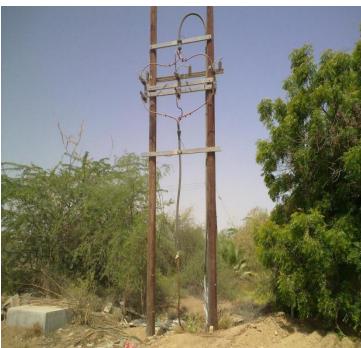

# **Primary Substation Earth Wires**

Vandals started to steal the earth cables from primary sub-stations which is consider as high danger. Such thefts will cause complete damage, fires and expulsion of transformers and other assets like switchgear and protective relays.

### **Transformer Neutral Wires**

For the purpose of stealing the bus-bar and neutral cable vandals connect the neutral cable with the earth cable. By that act personal and asset will be in major danger of transformer fire and explosion