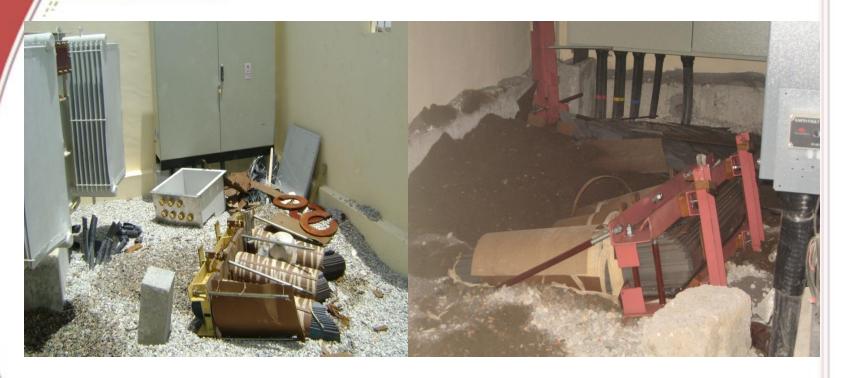

# **Primary Substation Earth Wires**

Vandals started to steal the earth cables from primary sub-stations which is consider as high danger. Such thefts will cause complete damage, fires and expulsion of transformers and other assets like switchgear and protective relays.

### **Transformer Neutral Wires**

For the purpose of stealing the bus-bar and neutral cable vandals connect the neutral cable with the earth cable. By that act personal and asset will be in major danger of transformer fire and explosion