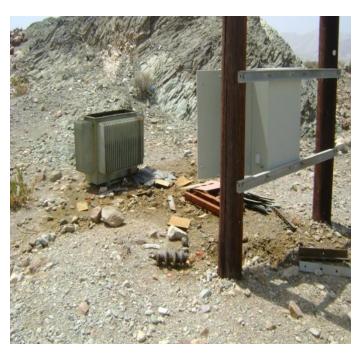

### Pole Mounted Transformer (100KVA/200KVA).

The main target in such transformer is the winding which also made of pure copper. Vandal's shutdown the transformer by pulling the Dropout Fuse (DO FUSE) After that, they drop the transformer to the ground and steeling the copper.