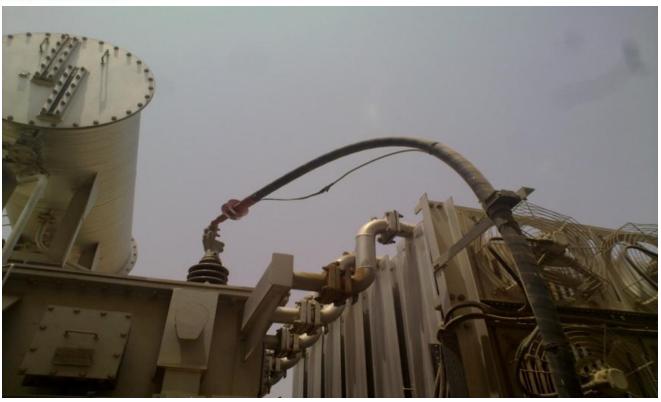

# **1000 KVA Ground transformer**

These transformers contain windings which are made of pure copper and consider as the most target for theft due to the high price of stolen copper

### **Transformer Neutral Wires**

For the purpose of stealing the bus-bar and neutral cable vandals connect the neutral cable with the earth cable. By that act personal and asset will be in major danger of transformer fire and explosion