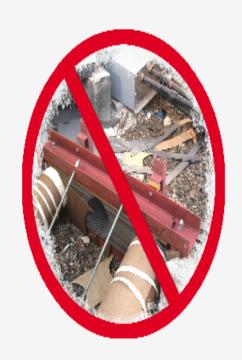

# **1000 KVA Ground transformer**

These transformers contain windings which are made of pure copper and consider as the most target for theft due to the high price of stolen copper