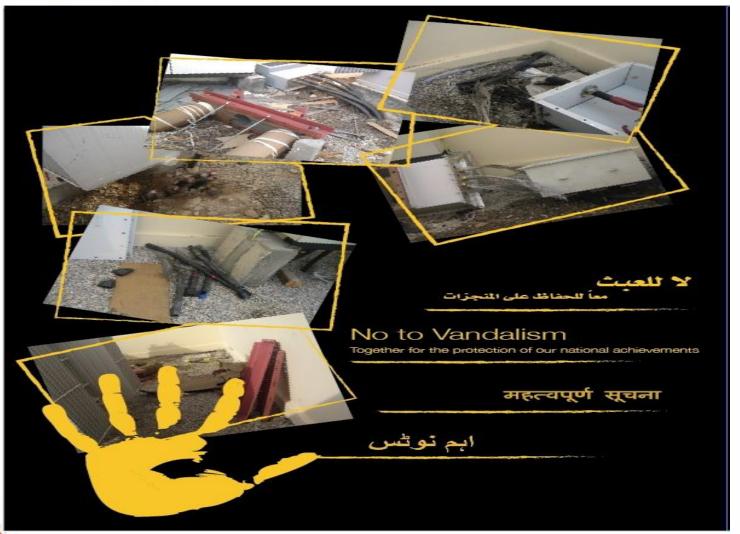

# MEDC Action to Prevent Theft & Vandalism

- 1. MEDC start a Patrolling system to the most areas been targeted
- 2. MEDC Installed alarm system as a pilot projects in many locations
- 3. Public awareness been raised by designing some posters on Substations (in progress)
- 4. Participation in many TV and Radios program to explain this dangerous issue and the correct method to report it