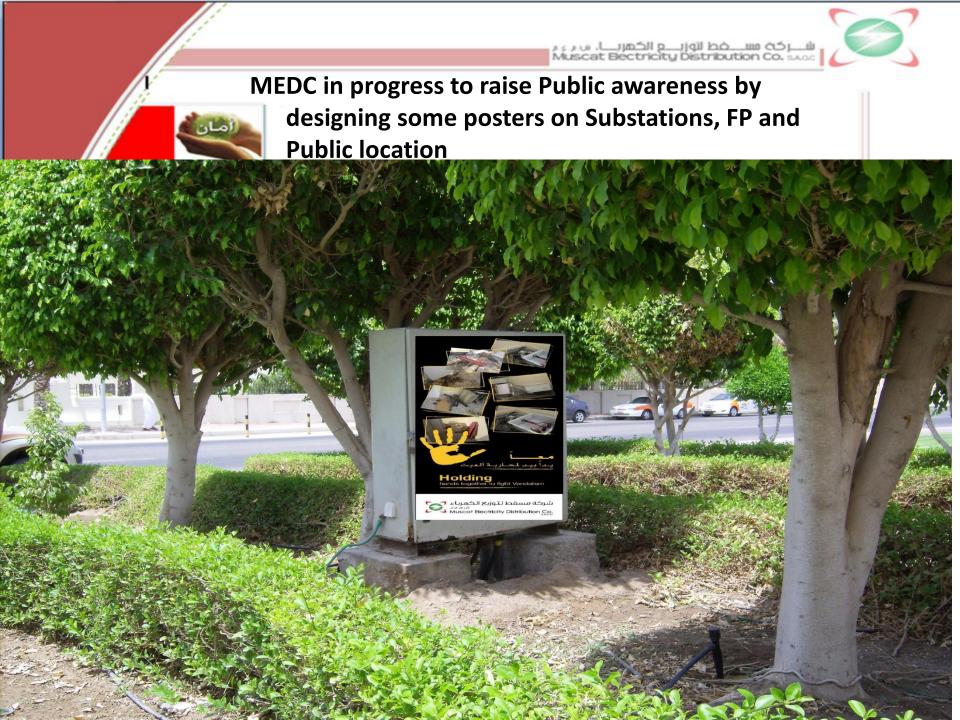

# MEDC Action to Prevent Theft & Vandalism

- 1. MEDC start a Patrolling system to the most areas been targeted
- 2. MEDC Installed alarm system as a pilot projects in many locations
- 3. Public awareness been raised by designing some posters on Substations (in progress)
- 4. Participation in many TV and Radios program to explain this dangerous issue and the correct method to report it