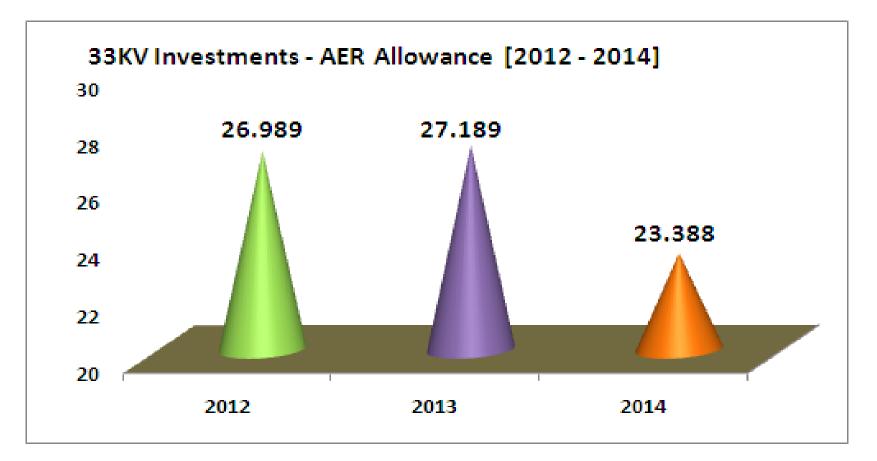

III



CAPEX Program – Summary based on Classifications







#### **MEDC Distribution Geographical Area**



#### MUSCAT ELECTRICITY DISTRIBUTION COMPANY S.A.O.C



#### **MEDC Demand Growth (MW)**





#### **COMPARISON – PCR II Vs PCR III**













#### **AER Approved CAPEX Allowance - Category wise**





### % CAPEX Amount to be Utilized in each year





## **33KV INVESTMENTS**

#### MAIN DRIVERS

#### New Primary Substations

- Distribution Security of Supply Standards(DSSS)
- Accommodate normal load growth
- Bulk Load Customers
- Grid Stations Distribution Portion & Load Shifting
  - Grid Security of Supply Standards
  - Connection Point for new Primary Substations
- Reliability
  - Conversion of OHL to UGC
  - Shifting Dangerous OHL from Wadis, etc
  - Asset Replacement



















# **COMMON ASSET**



- SCADA Consultancy
- New Equipments
  - Cable Test Van
  - Digital Meters
  - Mobile Substation
- Inventory



### **COMMON ASSET**





# **11KV & LT LOAD RELATED**





#### **11KV & LT LOAD RELATED**





# **11KV & LT NON LOAD RELATED**





#### **11KV & LT NON LOAD RELATED**





### PCR III – IN BRIEF



- Address Security of Supply Standards, Distribution Losses, etc.
- Compliance with License Condition and Grid/Distribution Code



# **THANK YOU**

December 2011

MUSCAT ELECTRICITY DISTRIBUTION COMPANY S.A.O.C