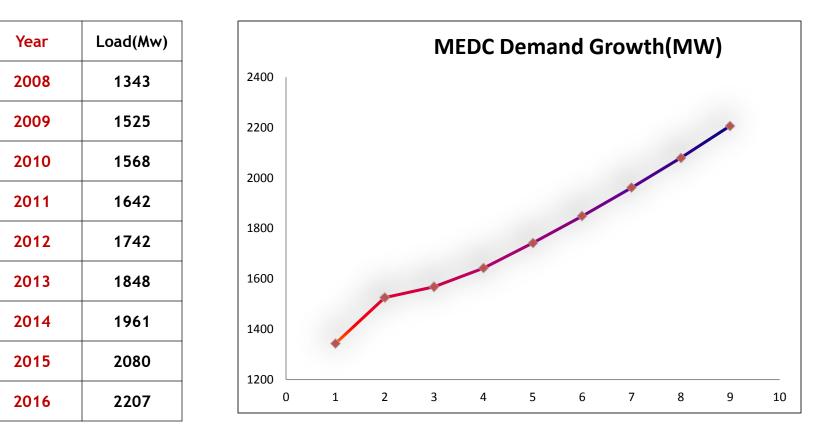

#### **COMPARISON – PCR II Vs PCR III**

#### **AER Approved CAPEX Allowance - Category wise**