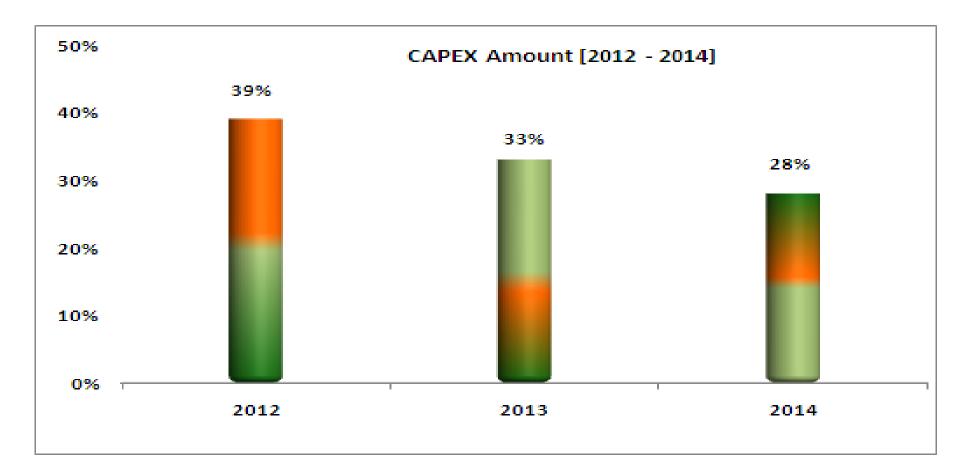

#### **MUSCAT ELECTRICITY DISTRIBUTION COMPANY S.A.O.C**



### PRICE CONTROL (PCR III)

#### CAPEX 2012 - 2014

Prepared By : Planning & Studies Department

December 2011







Background



**Demand Forecast** 



Comparison PCR II Vs PCR III



CAPEX Program – Summary based on Classifications







#### **MEDC Distribution Geographical Area**



#### MUSCAT ELECTRICITY DISTRIBUTION COMPANY S.A.O.C



#### **MEDC Demand Growth (MW)**





#### **COMPARISON – PCR II Vs PCR III**













#### **AER Approved CAPEX Allowance - Category wise**





### % CAPEX Amount to be Utilized in each year





## **33KV INVESTMENTS**

#### MAIN DRIVERS

#### New Primary Substations

- Distribution Security of Supply Standards(DSSS)
- Accommodate normal load growth
- Bulk Load Customers
- Grid Stations Distribution Portion & Load Shifting
  - Grid Security of Supply Standards
  - Connection Point for new Primary Substations
- Reliability
  - Conversion of OHL to UGC
  - Shifting Dangerous OHL from Wadis, etc
  - Asset Replacement



















# **COMMON ASSET**



- SCADA Consultancy
- New Equipments
  - Cable Test Van
  - Digital Meters
  - Mobile Substation
- Inventory



### **COMMON ASSET**





# **11KV & LT LOAD RELATED**





#### **11KV & LT LOAD RELATED**





# **11KV & LT NON LOAD RELATED**





#### **11KV & LT NON LOAD RELATED**





### PCR III – IN BRIEF



- Address Secu