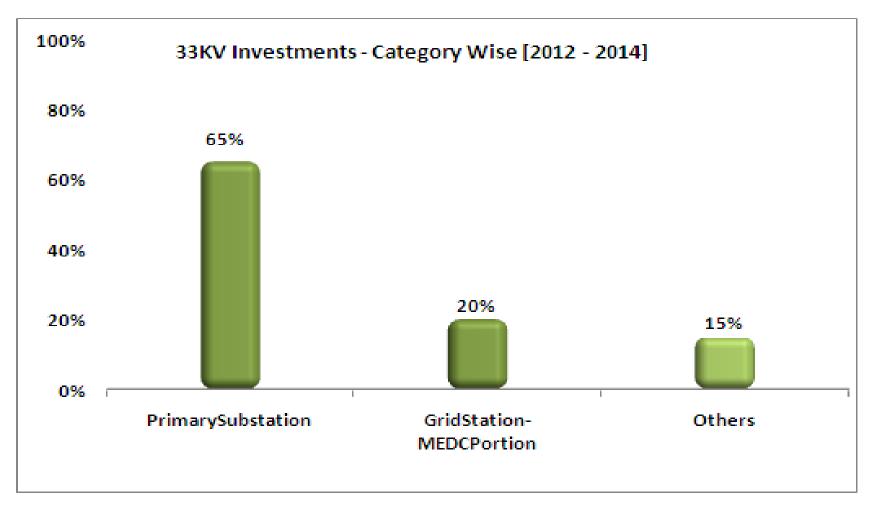

CAPEX Program – Summary based on Classifications







#### **MEDC Distribution Geographical Area**



#### MUSCAT ELECTRICITY DISTRIBUTION COMPANY S.A.O.C



#### **MEDC Demand Growth (MW)**





#### **COMPARISON – PCR II Vs PCR III**













#### **AER Approved CAPEX Allowance - Category wise**





### % CAPEX Amount to be Utilized in each year





## **33KV INVESTMENTS**

#### MAIN DRIVERS

#### New Primary Substations

- Distribution Security of Supply Standards(DSSS)
- Accommodate normal load growth
- Bulk Load Customers
- Grid Stations Distribution Portion & Load Shifting
  - Grid Security of Supply Standards
  - Connection Point for new Primary Substations
- Reliability
  - Conversion of OHL to UGC
  - Shifting Dangerous OHL from Wadis, etc
  - Asset Replacement



















# **COMMON ASSET**



- SCADA Consultancy
- New Equipments
  - Cable Test Van
  - Digital Meters
  - Mobile Substation
- Inventory



### **COMMON ASSET**





# **11KV & LT LOAD RELATED**





#### **11KV & LT LOAD RELATED**





# **11KV & LT NON LOAD RELATED**





#### **11KV & LT NON LOAD RELATED**





### PCR III – IN BRIEF



- Address Security of Supply Standards, Distribution Losses, etc.
- Compliance with License Condition and Grid/Distribution Code



# **THANK YOU**

December 2011

MUSCAT ELECTRICITY DISTRIBUTION COMPANY S.A.O.C