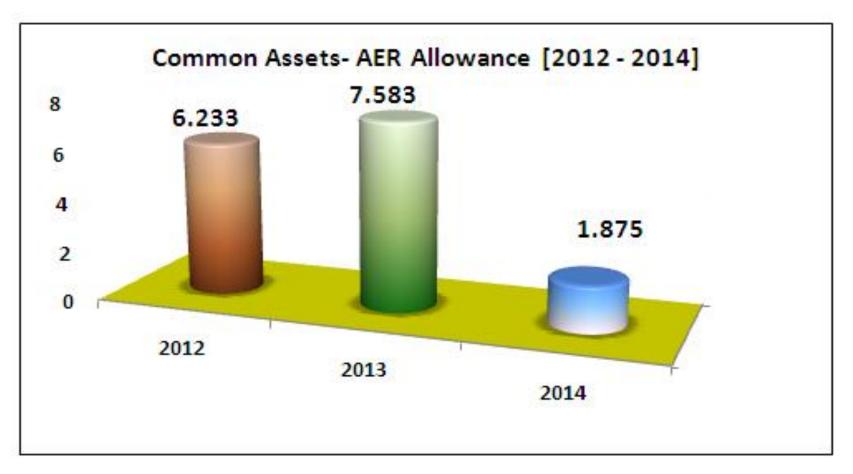

**MEDC Demand Growth (MW)**





#### **COMPARISON – PCR II Vs PCR III**













#### **AER Approved CAPEX Allowance - Category wise**





### % CAPEX Amount to be Utilized in each year





## **33KV INVESTMENTS**

#### MAIN DRIVERS

#### New Primary Substations

- Distribution Security of Supply Standards(DSSS)
- Accommodate normal load growth
- Bulk Load Customers
- Grid Stations Distribution Portion & Load Shifting
  - Grid Security of Supply Standards
  - Connection Point for new Primary Substations
- Reliability
  - Conversion of OHL to UGC
  - Shifting Dangerous OHL from Wadis, etc
  - Asset Replacement



















# **COMMON ASSET**



- SCADA Consultancy
- New Equipments
  - Cable Test Van
  - Digital Meters
  - Mobile Substation
- Inventory



### **COMMON ASSET**





# **11KV & LT LOAD RELATED**





#### **11KV & LT LOAD RELATED**





# **11KV & LT NON LOAD RELATED**





#### **11KV & LT NON LOAD RELATED**





### PCR III – IN BRIEF



- Address Security of Supply Standards, Distribution Losses, etc.
- Compliance with License Condition and Grid/Distribution Code



# **THANK YOU**

December 2011

MUSCAT ELECTRICITY DISTRIBUTION COMPANY S.A.O.C