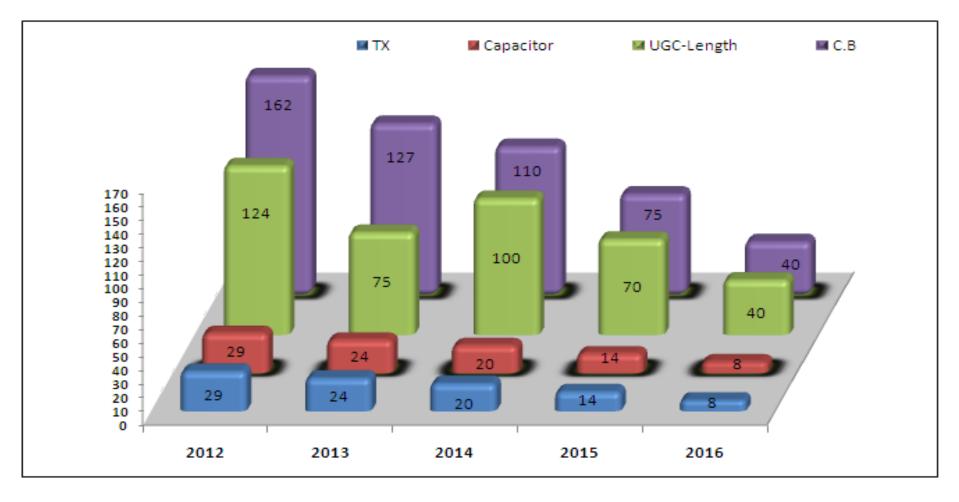

#### New Primary Substations

- Distribution Security of Supply Standards(DSSS)
- Accommodate normal load growth
- Bulk Load Customers
- Grid Stations Distribution Portion & Load Shifting
  - Grid Security of Supply Standards
  - Connection Point for new Primary Substations
- Reliability
  - Conversion of OHL to UGC
  - Shifting Dangerous OHL from Wadis, etc
  - Asset Replacement