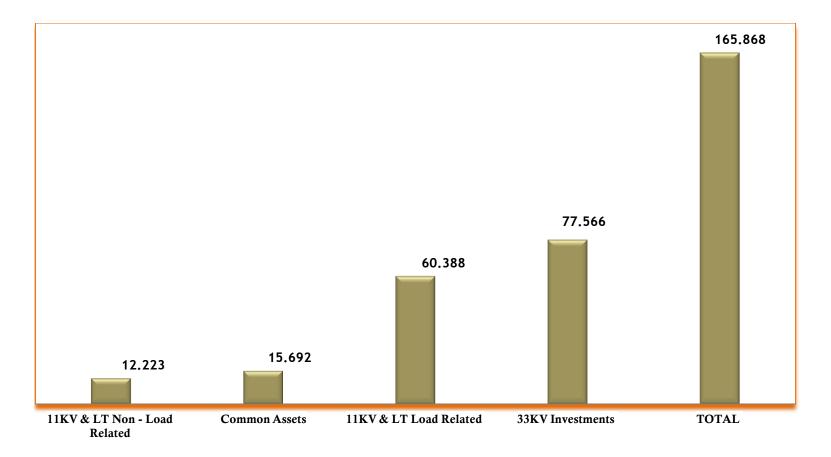

#### **MUSCAT ELECTRICITY DISTRIBUTION COMPANY S.A.O.C**



### PRICE CONTROL (PCR III)

#### CAPEX 2012 - 2014

Prepared By : Planning & Studies Department

December 2011







Background



**Demand Forecast** 



Comparison PCR II Vs PCR III



CAPEX Program – Summary based on Classifications







#### **MEDC Distribution Geographical Area**



#### MUSCAT ELECTRICITY DISTRIBUTION COMPANY S.A.O.C



#### **MEDC Demand Growth (MW)**





#### **COMPARISON – PCR II Vs PCR III**













#### **AER Approved CAPEX Allowance - Category wise**





### % CAPEX Amount to be Utilized in each year





## **33KV INVESTMENTS**

#### MAIN DRIVERS

#### New Primary Substations

- Distribution Security of Supply Standards(DSSS)
- Accommodate normal load growth
- Bulk Load Customers
- Grid Stations Distribution Portion & Load Shifting
  - Grid Security of Supply Standards
  - Connection Point for new Primary Substations
- Reliability
  - Conversion of OHL to UGC
  - Shifting Dangerous OHL from Wadis, etc
  - Asset Replacement



















# **COMMON ASSET**



- SCADA Consultancy
- New Equipments
  - Cable Test Van
  - Digital Meters
  - Mobile Substation
- Inventory



### **COMMON ASSET**





# **11KV & LT LOAD RELATED**





#### **11KV & LT LOAD RELATED**





# **11KV & LT NON LOAD RELATED**





#### **11KV & LT NON LOAD REL