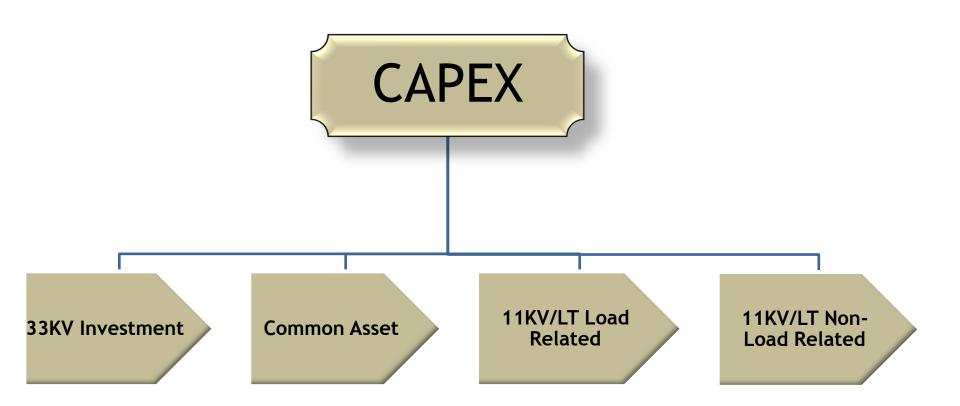

#### CAPEX 2012 - 2014

Prepared By : Planning & Studies Department

December 2011

Background

**Demand Forecast** 

Comparison PCR II Vs PCR III

CAPEX Program – Summary based on Classifications