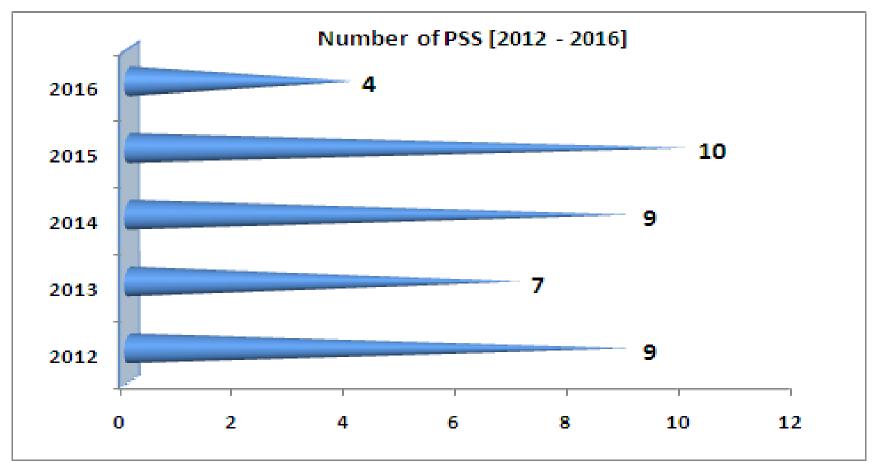

#### New Primary Substations

- Distribution Security of Supply Standards(DSSS)
- Accommodate normal load growth
- Bulk Load Customers
- Grid Stations Distribution Portion & Load Shifting
  - Grid Security of Supply Standards
  - Connection Point for new Primary Substations
- Reliability
  - Conversion of OHL to UGC
  - Shifting Dangerous OHL from Wadis, etc
  - Asset Replacement